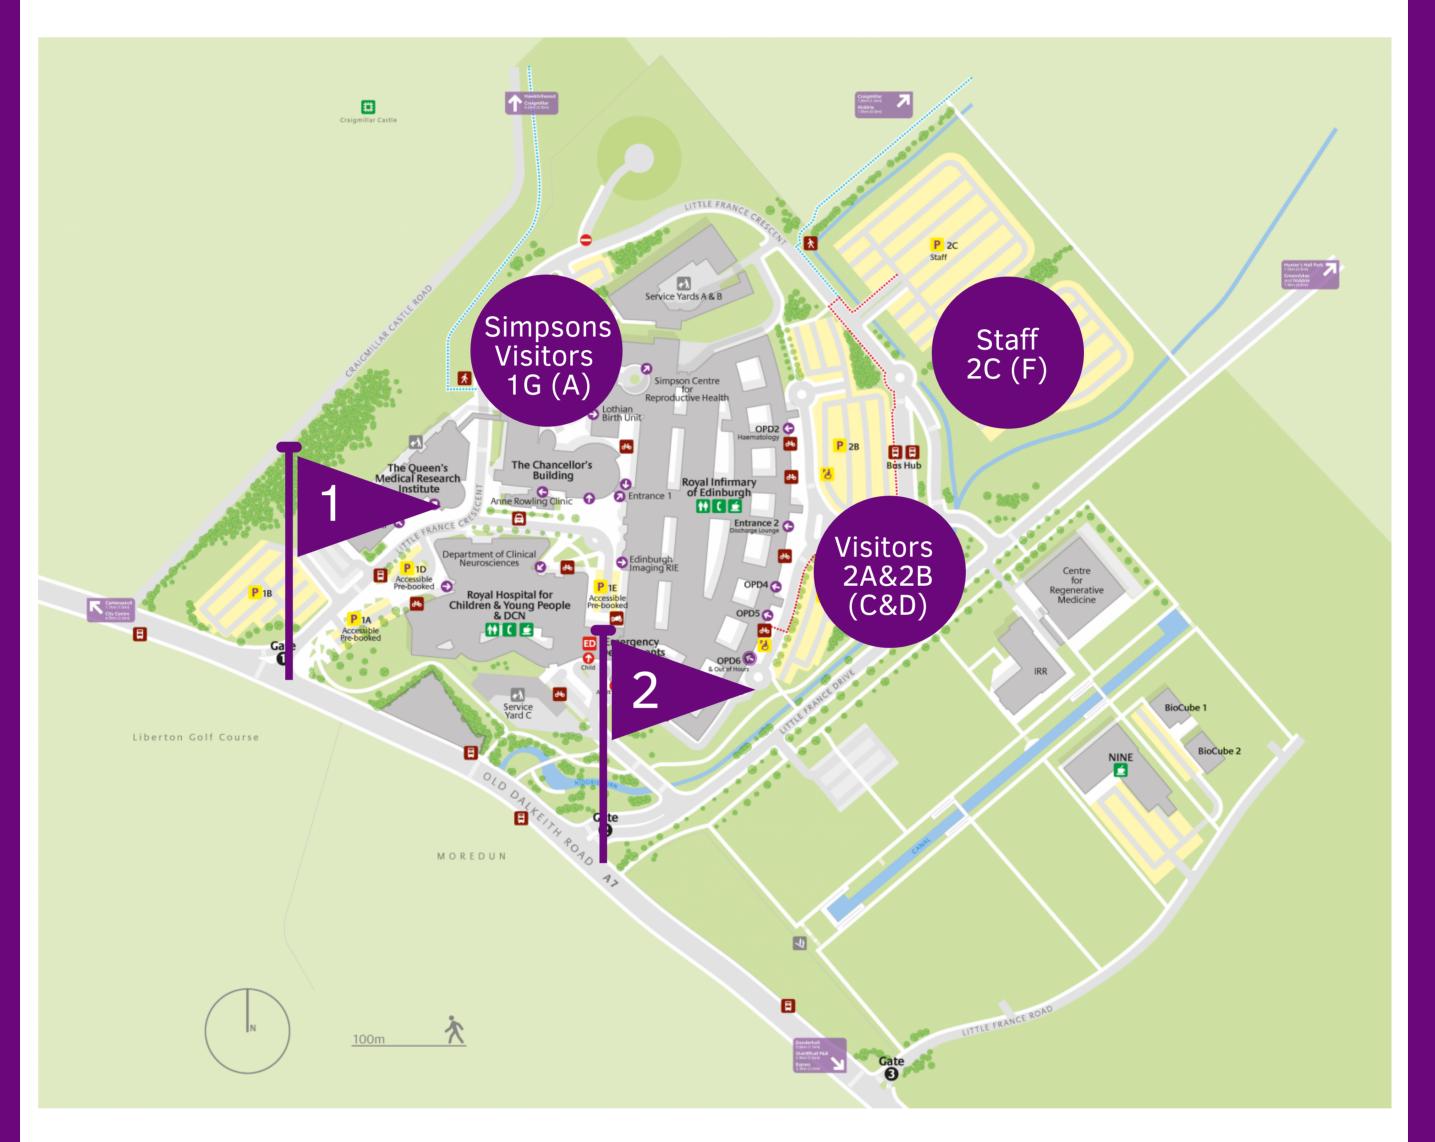

## CAR PARKING NAMES CHANGING

New signs and car park names are being introduced on 29th October across the Edinburgh BioQuarter, including Royal Infirmary of Edinburgh

The signs are branded Edinburgh BioQuarter and aim to make finding your way around the site easier.

| Who           | Destination           | Previous Car Park | New Car Park | Use Gate |
|---------------|-----------------------|-------------------|--------------|----------|
| Patients      | RIE                   | C & D             | 2A & 2B      | 2        |
| &<br>Visitors | Simpsons<br>maternity | A                 | 1G           | 1        |
| Staff         | ALL                   | F                 | 2C           | 1 & 2    |